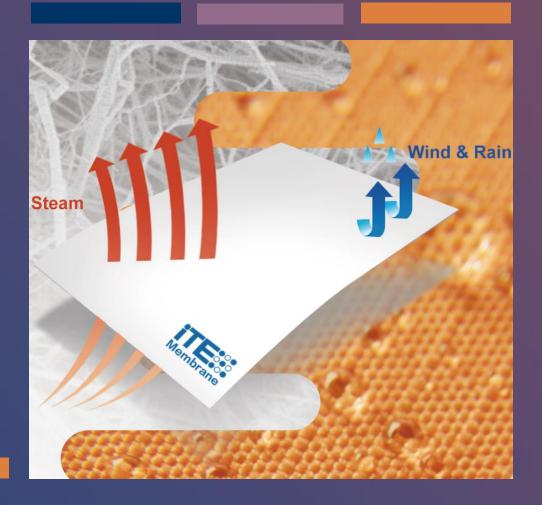

#### **ePTFE Membrane for Garment**

ePTFE membrane for garment of iTEX series own a biaxially oriented three-dimensional fiber network structure, with high open porosity, good uniformity, and high water pressure resistance. Its functional fabric can effectively achieve the effect of windproof, waterproof, high moisture permeability and muggy free. Meanwhile, ePTFE membrane for garment of iTEX series, have been certified by Oeko-Tex and PFOA & PFOS which are truly green environmentally friendly materials.

#### **Applications:**

Down products Home textiles, clothing Tooling uniforms